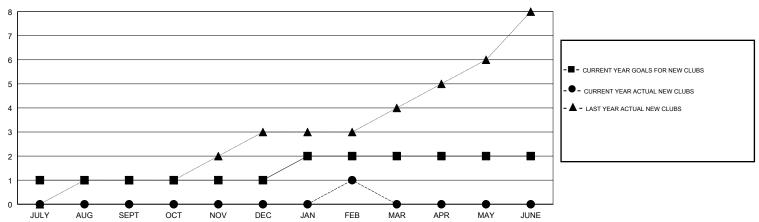

#### GOALS AND ACTUAL NEW CLUBS CUMULATIVE

### **LOCATION PHILIPPINES**

**GMT CA** 

| Clubs                 |               |           |               | Members               |                           |                         |                                              |
|-----------------------|---------------|-----------|---------------|-----------------------|---------------------------|-------------------------|----------------------------------------------|
| RESULTS FOR 2017-2018 |               |           |               | RESULTS FOR 2017-2018 |                           |                         |                                              |
| QUARTER               | NEW CLUB GOAL | NEW CLUBS | DROPPED CLUBS | QUARTER               | MEMBER GROWTH NET<br>GOAL | MEMBER GROWTH<br>ACTUAL | DROPPED MEMBERS ACTUAL (including transfers) |
| JULY/AUG/SEPT         | 1             | 0         | 0             | JULY/AUG/SEPT         | 30                        | 49                      | 88                                           |
| OCT/NOV/DEC           | 0             | 0         | 5             | OCT/NOV/DEC           | 10                        | 26                      | 200                                          |
| JAN/FEB/MAR           | 1             | 1         | 0             | JAN/FEB/MAR           | 30                        | 95                      | 15                                           |
| APR/MAY/JUNE          | 0             | 0         | 0             | APR/MAY/JUNE          | 10                        | 0                       | 0                                            |