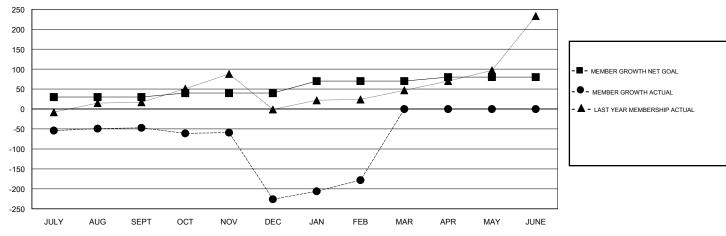

# GOALS AND ACTUAL MEMBERS CUMULATIVE

| DROPPED CLUBS: 5  DROPPED MEMBERS |     | 22 CLUBS OF 42 ADDED 1 OR MORE<br>NEW MEMBERS | GENDER DISTRIBUTION  MALE 588 (46.85%)  FEMALE 667 (53.15%)  Women Percentage Fiscal Year Goal: 2% |      |
|-----------------------------------|-----|-----------------------------------------------|----------------------------------------------------------------------------------------------------|------|
| DECEASED                          | 8   | CHCK HEDE FOR CHMHI ATIVE                     | TOTAL FAMILY UNIT MEMBERS                                                                          | 425  |
| CLUB CANCELLED                    | 149 | CLICK HERE FOR CUMULATIVE MEMBERSHIP DATA     |                                                                                                    | 0.40 |
| OTHER                             | 146 |                                               | FAMILY MEMBERS PAYING HALF DUES                                                                    | 240  |
| TOTAL                             | 303 |                                               |                                                                                                    |      |

### **LOCATION PHILIPPINES**

**GMT CA** 

| Clubs                 |               |           |               | Members               |                           |                         |                                              |
|-----------------------|---------------|-----------|---------------|-----------------------|---------------------------|-------------------------|----------------------------------------------|
| RESULTS FOR 2017-2018 |               |           |               | RESULTS FOR 2017-2018 |                           |                         |                                              |
| QUARTER               | NEW CLUB GOAL | NEW CLUBS | DROPPED CLUBS | QUARTER               | MEMBER GROWTH NET<br>GOAL | MEMBER GROWTH<br>ACTUAL | DROPPED MEMBERS ACTUAL (including transfers) |
| JULY/AUG/SEPT         | 1             | 0         | 0             | JULY/AUG/SEPT         | 30                        | 49                      | 88                                           |
| OCT/NOV/DEC           | 0             | 0         | 5             | OCT/NOV/DEC           | 10                        | 26                      | 200                                          |
| JAN/FEB/MAR           | 1             | 1         | 0             | JAN/FEB/MAR           | 30                        | 95                      | 15                                           |
| APR/MAY/JUNE          | 0             | 0         | 0             | APR/MAY/JUNE          | 10                        | 0                       | 0                                            |